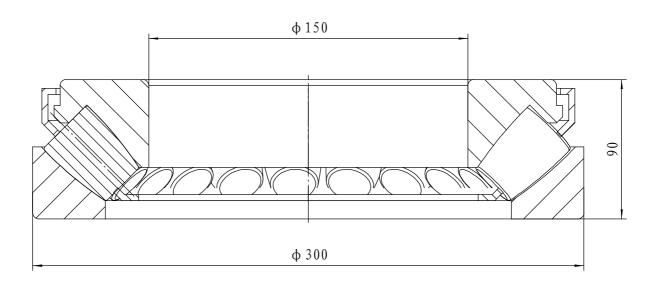

- 1 rated load: Cr= 1860 kN; Cor= 5100 kN
- 2 Heat treatment according to the current standards

| 07     | cage         |  |    |   | brass                     |                                                                                                                                                                                                           |      |         |   |
|--------|--------------|--|----|---|---------------------------|-----------------------------------------------------------------------------------------------------------------------------------------------------------------------------------------------------------|------|---------|---|
| 04     | roller       |  |    |   | steel GCr15-GB/T18254     |                                                                                                                                                                                                           |      |         |   |
| 02     | shaft washer |  |    |   | steel GCr15SiMn-GB/T18254 |                                                                                                                                                                                                           |      |         |   |
| 01     | house washer |  |    |   | steel GCr15SiMn-GB/T18254 |                                                                                                                                                                                                           |      |         |   |
| serial | Name         |  | Qt | у | Material                  | weight                                                                                                                                                                                                    | (kg) | 28.0 KG | J |
|        |              |  |    |   | Thrust roller bearing     | 29430 E  Add: D1805, No. 3 Lianmeng road, Luoyang, Henan, China. Postal: 471003 Phone: +86-379-68611678 Fax: +86-379-68611679 E-mail: salesMjch-bearing.com  Luoyang Jiecheng Bearing Technology Co., Ltd |      |         |   |